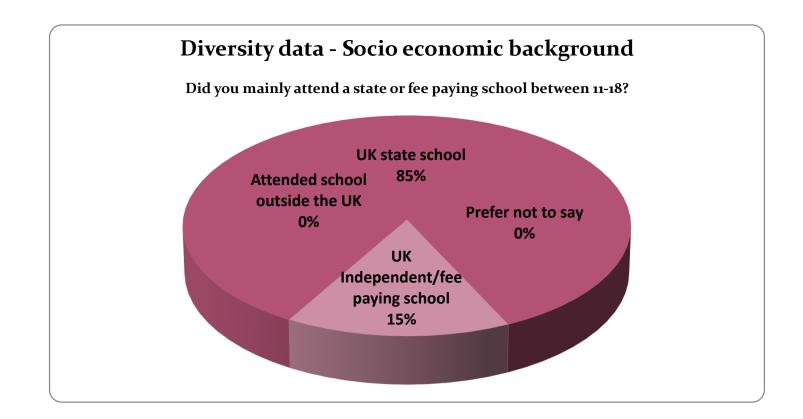

Socio-economic background - Did you mainly attnd a state school between 11-18?

| Columnı                          | Column <sub>2</sub> |
|----------------------------------|---------------------|
|                                  |                     |
| UK state school                  | 33                  |
| UK Independent/fee paying school | 6                   |
| Attended school outside the UK   |                     |
| Prefer not to say                |                     |