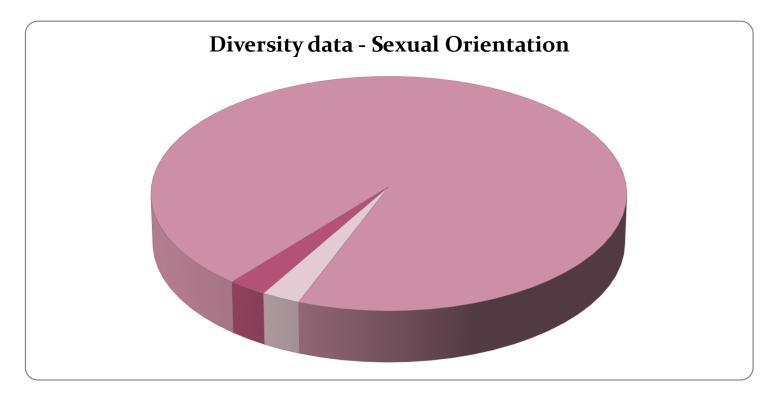

## Sexual Orientation

| Religion or belief | Result |
|--------------------|--------|
| Bisexual           | 1      |
| Gay                | 2      |
| Heterosexual       | 36     |
| Other              |        |
| Prefer not to say  | 1      |