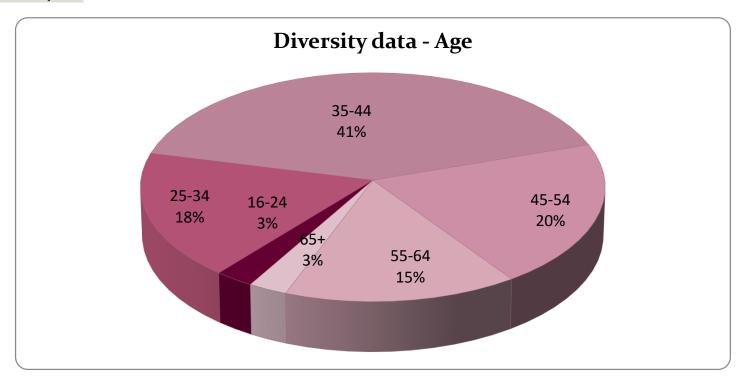

Age

| Column2           | Columnı |
|-------------------|---------|
| 16-24             | 3       |
| 25-34             | 4       |
| 35-44             | 16      |
| 45-54             | 8       |
| 55-64             | 6       |
| 65+               | 1       |
| Prefer not to say |         |