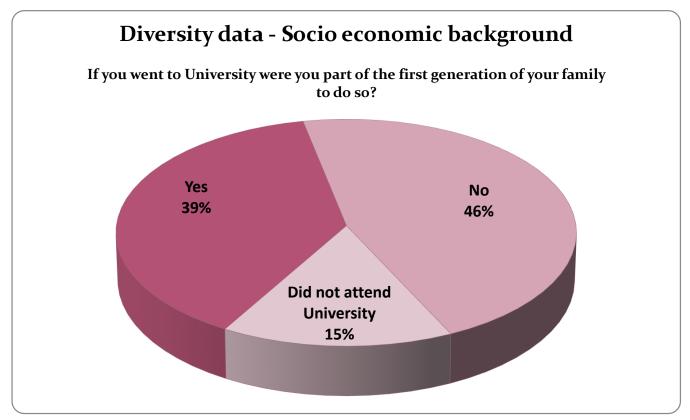

Socio-economic background - If you went to University were you part of the first generation of your family to do so?

| Columnı                   | Column |
|---------------------------|--------|
|                           |        |
| Yes                       | 15     |
| No                        | 18     |
| Did not attend University | 6      |