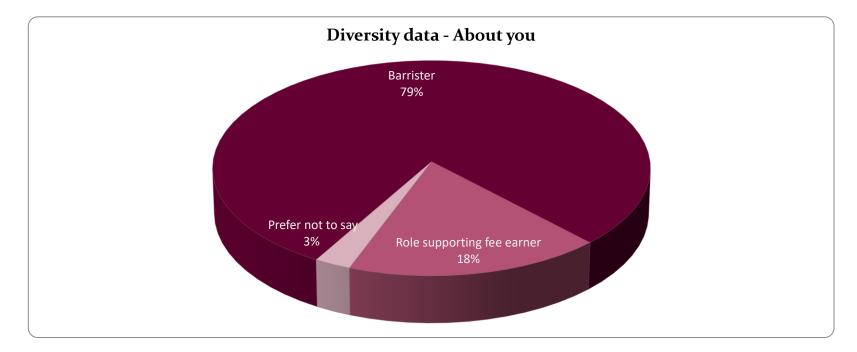

## About You

| Column2                    | Columnı |
|----------------------------|---------|
| Barrister                  | 31      |
| Role supporting fee earner | 7       |
|                            |         |
| Prefer not to say          | 1       |
|                            |         |