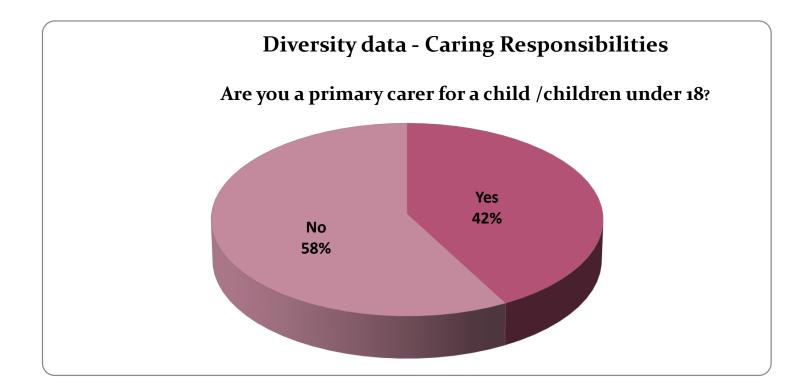

Caring Responsibilities - Are you a primary carer for a child/children under 18?

| Columnı           | Columna |
|-------------------|---------|
|                   |         |
| Yes               | 16      |
| No                | 22      |
| Prefer not to say |         |
|                   |         |
|                   |         |