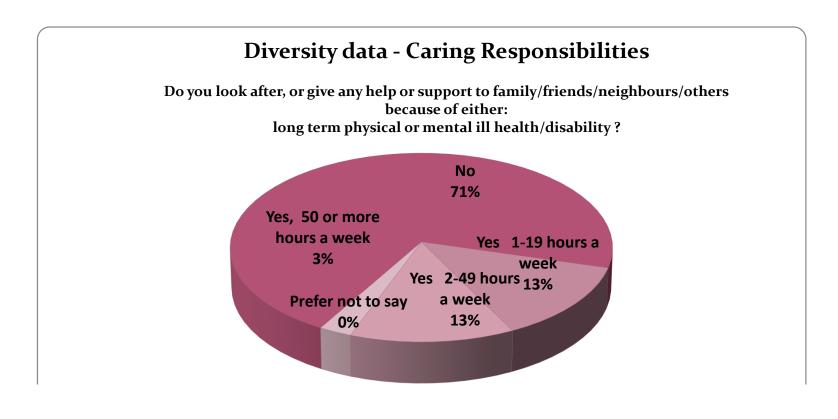

Caring responsibilities - Do you look after, or give any help or support to family/friends/neighbours/other because of eit long term physical or mental ill health/disability ?

| Columnı                      | Column <sub>2</sub> |
|------------------------------|---------------------|
|                              |                     |
| No                           | 27                  |
| Yes 1-19 hours a week        | 5                   |
| Yes 2-49 hours a week        | 5                   |
| Yes, 50 or more hours a week | 1                   |
| Prefer not to say            |                     |