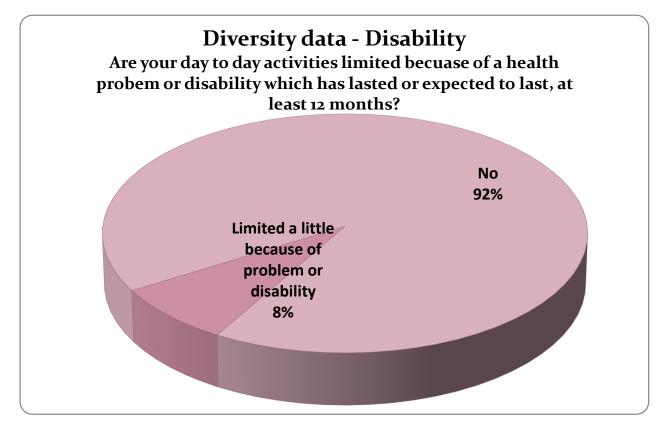

Disability - Are your day to day activities limited because of a health problem or disability which has lasted or expected to last, at least 12 months?

| Column2                                           | Columnı |
|---------------------------------------------------|---------|
|                                                   |         |
| Limited a lot because of problem or disability    |         |
| Limited a little because of problem or disability | 3       |
| No                                                | 35      |
| Prefer not to say                                 |         |