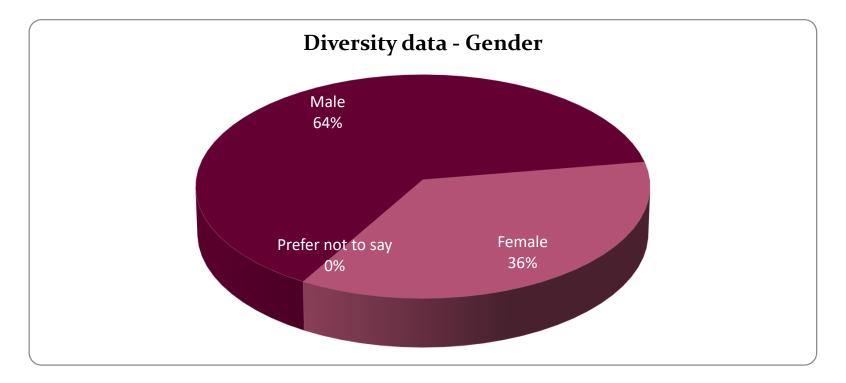

## Gender

| Column2           | Columnı |
|-------------------|---------|
| Male              | 25      |
| Female            | 14      |
| Prefer not to say |         |