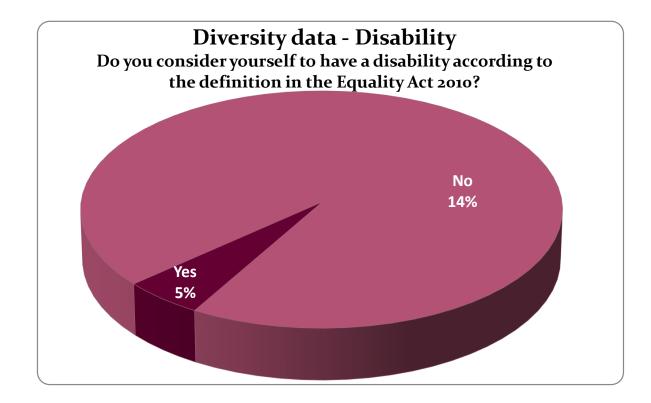

Disability - Do you consider yourself to have a disability according to the definition in the Equality Act 2010?

| Column2           | Columnı |
|-------------------|---------|
| Yes               | 2       |
| No                | 37      |
| Prefer not to say |         |
|                   |         |