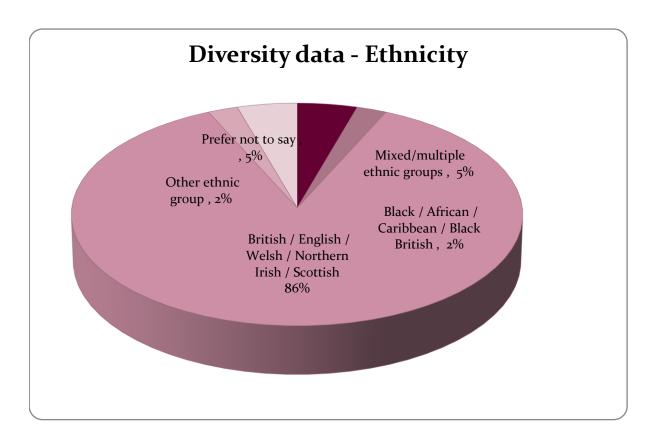

## Ethnicity

| Column2                                                | Columnı |
|--------------------------------------------------------|---------|
| Mixed/multiple ethnic groups                           | 2       |
| White and Asian                                        |         |
| White and Black African                                |         |
| White and Black Caribbean                              |         |
| White and Chinese                                      |         |
| Any other mixed/multiple ethnic background (write in)  |         |
|                                                        |         |
| Asian                                                  |         |
| Asian British                                          |         |
| Bangladeshi                                            |         |
| Chinese                                                |         |
| Indian                                                 |         |
| Pakistani                                              |         |
| Any other Asian background (write in)                  |         |
|                                                        |         |
| Black / African / Caribbean / Black British            | 1       |
| African                                                |         |
|                                                        |         |
| Caribbean                                              |         |
| Any other Black / Caribbean / Black British (write in) |         |
|                                                        |         |
| White                                                  |         |
|                                                        |         |
| British / English / Welsh / Northern Irish / Scottish  | 38      |
| Any other White background (write in)                  |         |
|                                                        |         |
| Other ethnic group                                     | 1       |
|                                                        |         |
| Arab                                                   |         |
| Any other ethnic group (write in)                      |         |
| Prefer not to say                                      | 2       |
|                                                        |         |